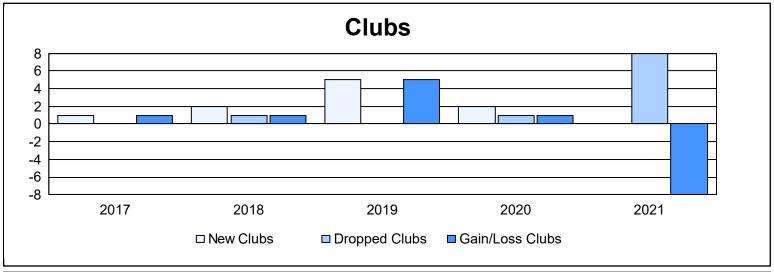

District 115CS As of June 2021 Cumulative

| Year      | New<br>Clubs | Dropped<br>Clubs | Gain/<br>Loss<br>Clubs | New<br>Members | Charter<br>Members | Reinstate<br>Members | Transfer<br>Members | Total<br>Member<br>Added | Total<br>Members<br>Dropped | Gain/<br>Loss<br>Members |
|-----------|--------------|------------------|------------------------|----------------|--------------------|----------------------|---------------------|--------------------------|-----------------------------|--------------------------|
| 2016-2017 | 1            | 0                | 1                      | 102            | 31                 | 5                    | 6                   | 144                      | 132                         | 12                       |
| 2017-2018 | 2            | 1                | 1                      | 146            | 51                 | 6                    | 10                  | 213                      | 163                         | 50                       |
| 2018-2019 | 5            | 0                | 5                      | 266            | 112                | 1                    | 15                  | 394                      | 180                         | 214                      |
| 2019-2020 | 2            | 1                | 1                      | 53             | 85                 | 25                   | 5                   | 168                      | 252                         | -84                      |
| 2020-2021 | 0            | 8                | -8                     | 40             | 23                 | 2                    | 3                   | 68                       | 252                         | -184                     |
| Average   | 2            | 2                | 0                      | 121            | 60                 | 8                    | 8                   | 197                      | 196                         | 2                        |